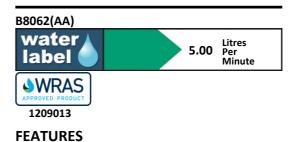

**B8062** 5 Litres per minute @ 3

Chrome (AA)

bar pressure

Designer

Artefakt Industriekultur

Suitable for balanced supplies. Inlets with flexible hoses and connections for 15mm copper tails. Consideration should be given to safe hot water delivery and the use of an appropriate temperature reduction device. Fitted with a 5 lpm outlet flow regulator. Unregulated flow rate 5 litres per minute at 0.1 bar.

## **ACCREDITATIONS**