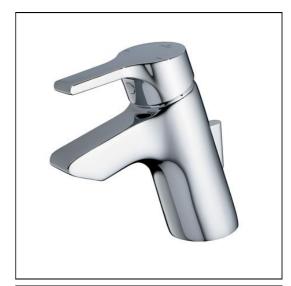

## Active Washbasin Mixer 1 Hole With Distinctive Lever Handle

## **ILLUSTRATED**

B8062 Active single lever one hole basin mixer with pop-up

waste.