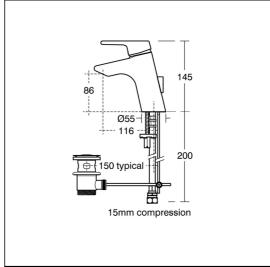

## **ILLUSTRATED PRODUCT DETAILS**

Weights

**B8062** 2.42 KG

**Materials** 

**B8062** Chrome Plated Brass

Flow rates

**Finishes** 

B8062

**B8062** 5 Litres per minute @ 3

Chrome (AA)

bar pressure

Designer

Artefakt Industriekultur

Suitable for balanced supplies. Inlets with flexible hoses and connections for 15mm copper tails. Consideration should be given to safe hot water delivery and the use of an appropriate temperature reduction device. Fitted with a 5 lpm outlet flow regulator. Unregulated flow rate 5 litres per minute at 0.1 bar.