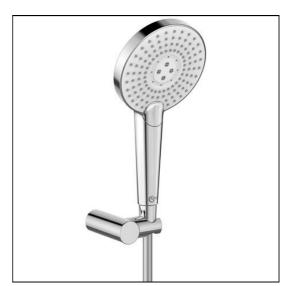

# Idealrain Evo Jet shower kit with 3 Function round 125mm handspray, wall bracket and 1.25m IdealFlex hose

## **ILLUSTRATED**

B2459

Idealrain Evo Jet shower kit with 3 function round 125mm handspray, wall bracket and 1.25m Idealflex hose