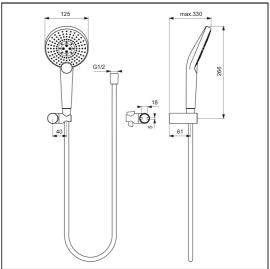

### **ILLUSTRATED PRODUCT DETAILS**

Weights

B2459 0.80 KG

**Materials** 

B2459 **Chrome Plated Plastic**  **Finishes** 

B2459

Chrome (AA)

Flow rates

B2459

8 Litres per minute @ 3

bar pressure

Designer

Artefakt Industriekultur