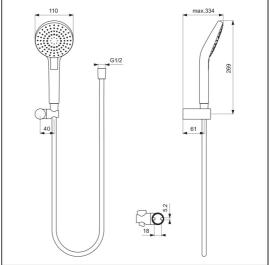

### **ILLUSTRATED PRODUCT DETAILS**

Weights

**Materials** 

**B2404** 0.77 KG

. / / KG

**B2404** Chrome Plated Plastic

Finishes

B2404