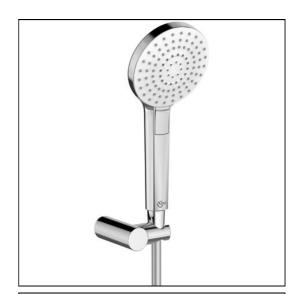

# Idealrain Evo shower kit with 3 Function round 110mm handspray, wall bracket and 1.25m IdealFlex hose

## **ILLUSTRATED**

B2404

Idealrain Evo shower kit with 3 function round 110mm handspray, wall bracket and 1.25m Idealflex hose