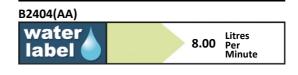

Chrome (AA)

Flow rates

B2404 8 Litres per minute @ 3

bar pressure

Designer

Artefakt Industriekultur

#### **Special Notes**

Removable 8 Litres per minute Eco Flow regulator