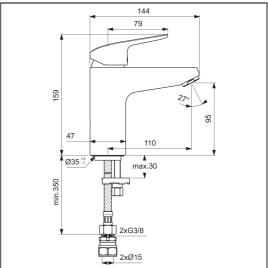

### **ILLUSTRATED PRODUCT DETAILS**

Weights

**B2326** 1.40 KG **B2326** Chrome (AA)

Materials

**B2326** Chrome Plated Brass

Flow rates

**Finishes** 

**B2326** 5 Litres per minute @ 3

bar pressure

Designer

Artefakt Industriekultur

#### **Special Notes**

Suitable for balanced supplies. Inlets with flexible hoses and connections for 15mm copper tails. Consideration should be given to safe hot water delivery and the use of an appropriate temperature reduction device. Fitted with a 5 lpm outlet flow regulator.