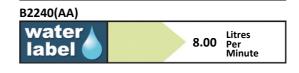

### **ILLUSTRATED PRODUCT DETAILS**

Weights

**B2240** 0.84 KG

Materials

B2240 Chrome Plated Plastic

Flow rates

**Finishes** 

B2240

**B2240** 8 Litres per minute @ 3

Chrome (AA)

bar pressure

Designer

Artefakt Industriekultur