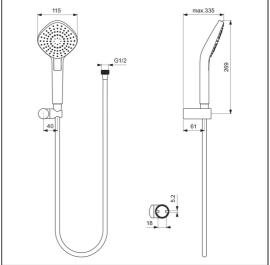

## **ILLUSTRATED**

B2240

Idealrain Evo shower kit with 3 function diamond 110mm handspray, wall bracket and 1.75m Idealflex hose

### **ILLUSTRATED PRODUCT DETAILS**

Weights

**B2240** 0.84 KG

Materials

B2240 Chrome Plated Plastic

Flow rates

**Finishes** 

B2240