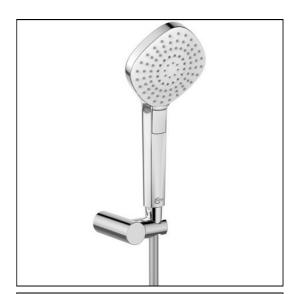

## **ILLUSTRATED**

B2240

Idealrain Evo shower kit with 3 function diamond 110mm handspray, wall bracket and 1.75m Idealflex hose