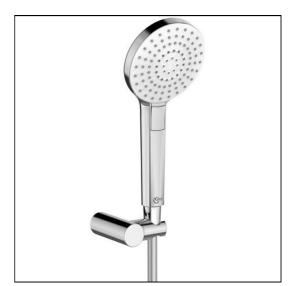

# Idealrain Evo shower kit with 3 Function round 110mm handspray, wall bracket and 1.75m IdealFlex hose

## **ILLUSTRATED**

B2239

Idealrain Evo shower kit with 3 function round 110mm handspray, wall bracket and 1.75m Idealflex hose