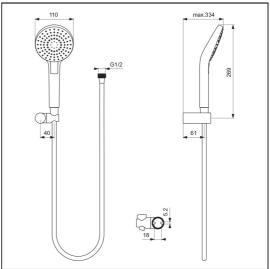

### **ILLUSTRATED PRODUCT DETAILS**

Weights

B2239 0.84 KG

**Materials** 

B2239 Chrome Plated Plastic Flow rates

**Finishes** 

B2239

B2239 8 Litres per minute @ 3