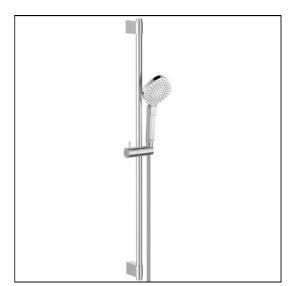

# Idealrain Evo shower kit with 3 Function diamond 110mm handspray, 900mm rail and 1.75m IdealFlex hose

## **ILLUSTRATED**

B2238 Idealrain Evo shower kit with 3 function diamond 110mm

handspray, 900mm rail and 1.75m Idealflex hose