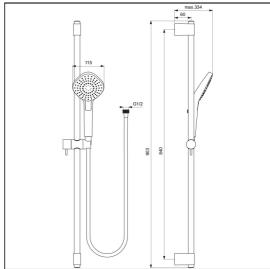

### **ILLUSTRATED PRODUCT DETAILS**

Weights

**B2238** 1.43 KG

**Materials** 

B2238 Chrome Plated Metal

Finishes

B2238 Chrome (AA)

Flow rates

B2238 8 Litres per minute @ 3

bar pressure

Designer

Artefakt Industriekultur