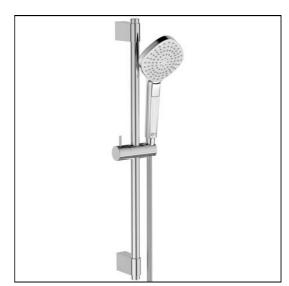

# **ILLUSTRATED**

B2234

Idealrain Evo shower kit with 3 function diamond 110mm handspray, 600mm rail and 1.75m Idealflex hose