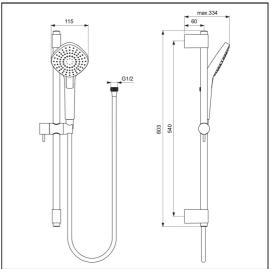

# **ILLUSTRATED**

B2234

Idealrain Evo shower kit with 3 function diamond 110mm handspray, 600mm rail and 1.75m Idealflex hose

### **ILLUSTRATED PRODUCT DETAILS**

Weights

**B2234** 1.29 KG

**Materials** 

B2234 Chrome Plated Metal

Finishes

B2234

Chrome (AA)

Flow rates

**B2234** 8 Litres per minute @ 3

bar pressure

Designer

Artefakt Industriekultur