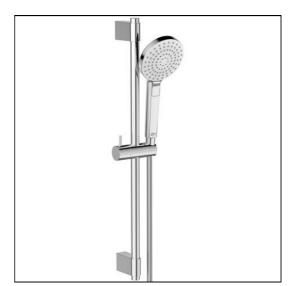

## **ILLUSTRATED**

B2233 Idealrain Evo shower kit with 3 function round 110mm handspray, 600mm rail and 1.75m Idealflex hose

### **ILLUSTRATED PRODUCT DETAILS**

Weights

**B2233** 1.29 KG

**Materials** 

B2233 Chrome Plated Metal

Finishes

B2233 Chrome (AA)

Flow rates

B2233 8 Litres per minute @ 3

bar pressure

Designer

Artefakt Industriekultur

#### **Special Notes**

Removable 8 Litres per minute Eco Flow regulator