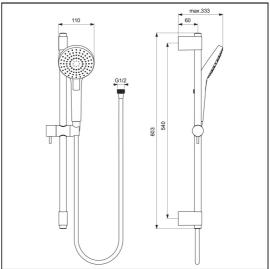

## **ILLUSTRATED**

B2233 Idealrain Evo shower kit with 3 function round 110mm handspray, 600mm rail and 1.75m Idealflex hose

### **ILLUSTRATED PRODUCT DETAILS**

Weights

**B2233** 1.29 KG

**Materials** 

B2233 Chrome Plated Metal

Finishes

B2233 Chrome (AA)

Flow rates

B2233 8 Litres per minute @ 3

bar pressure

Designer

Artefakt Industriekultur

#### **Special Notes**

Removable 8 Litres per minute Eco Flow regulator