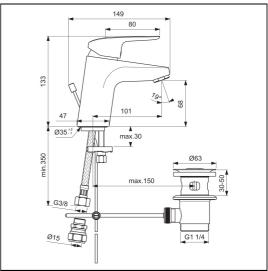

## **ILLUSTRATED PRODUCT DETAILS**

Weights

**B1811** 1.53 KG

**Materials** 

**B1811** Chrome Plated Brass

**Finishes** 

B1811

Chrome (AA)

Flow rates

**B1811** 5 Litres per minute @ 3

bar pressure

Designer

Artefakt Industriekultur

### **Special Notes**

Suitable for balanced supplies. Inlets with flexible hoses and connections for 15mm copper tails. Consideration should be given to safe hot water delivery and the use of an appropriate temperature reduction device. Fitted with a 5 lpm outlet flow regulator.