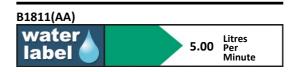

Flow rates

**B1811** 5 Litres per minute @ 3

bar pressure

Designer

Artefakt Industriekultur