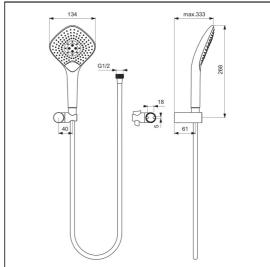

# Idealrain Evo Jet shower kit with 3 Function diamond 125mm handspray, wall bracket and 1.75m IdealFlex hose

## **ILLUSTRATED**

B1766

Idealrain Evo Jet shower kit with 3 Function diamond 125mm handspray, wall bracket and 1.75m IdealFlex hose

#### **ILLUSTRATED PRODUCT DETAILS**

Weights

**B1766** 0.84 KG

Materials

B1766 Chrome Plated Plastic

B1766
Flow rates

**Finishes** 

B1766 8 Litres per minute @ 3