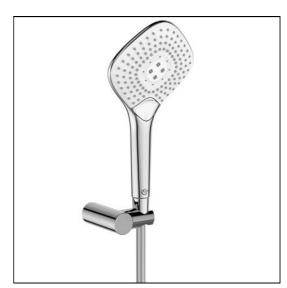

# Idealrain Evo Jet shower kit with 3 Function diamond 125mm handspray, wall bracket and 1.75m IdealFlex hose

## **ILLUSTRATED**

B1766

Idealrain Evo Jet shower kit with 3 Function diamond 125mm handspray, wall bracket and 1.75m IdealFlex hose