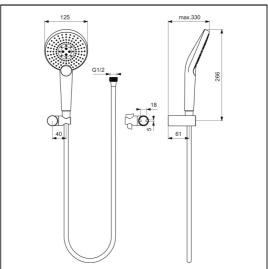

### **ILLUSTRATED PRODUCT DETAILS**

Weights

**B1765** 0.87 KG

Materials

**B1765** Chrome Plated Plastic

Flow rates

**Finishes** 

B1765

**B1765** 8 Litres per minute @ 3

Chrome (AA)

bar pressure

Designer

Artefakt Industriekultur