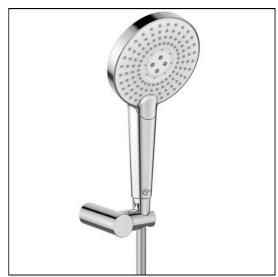

# Idealrain Evo Jet shower kit with 3 Function round 125mm handspray, wall bracket and 1.75m IdealFlex hose

# **ILLUSTRATED**

B1765

Idealrain Evo Jet shower kit with 3 Function round 125mm handspray, wall bracket and 1.75m IdealFlex hose