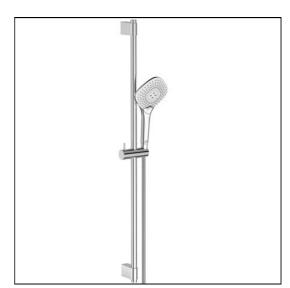

# **ILLUSTRATED**

B1764

Idealrain Evo Jet shower kit with 3 Function diamond 125mm handspray, 900mm rail and 1.75m IdealFlex hose