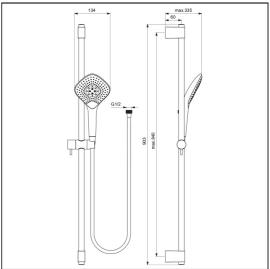

## **ILLUSTRATED PRODUCT DETAILS**

Weights

**B1764** 1.44 KG

**Materials** 

B1764 Chrome Plated Metal

Finishes

**B1764** Chrome (AA)

Flow rates

B1764 8 Litres per minute @ 3

bar pressure

Designer

Artefakt Industriekultur