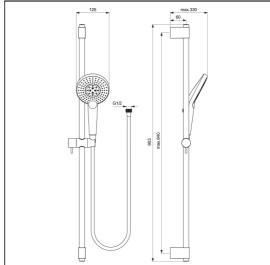

## **ILLUSTRATED**

B1763

Idealrain Evo Jet shower kit with 3 Function round 125mm handspray, 900mm rail and 1.75m IdealFlex hose

### **ILLUSTRATED PRODUCT DETAILS**

Weights

**B1763** 1.46 KG

**Materials** 

B1763 Chrome Plated Metal

Finishes

B1763

Flow rates

**B1763** 8 Litres per minute @ 3

Chrome (AA)

bar pressure

Designer

Artefakt Industriekultur