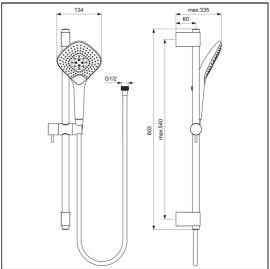

### **ILLUSTRATED PRODUCT DETAILS**

Weights

**B1762** 1.29 KG

**Materials** 

B1762 Chrome Plated Metal

Finishes

**B1762** Chrome (AA)

Flow rates

**B1762** 8 Litres per minute @ 3

bar pressure

Designer

Artefakt Industriekultur