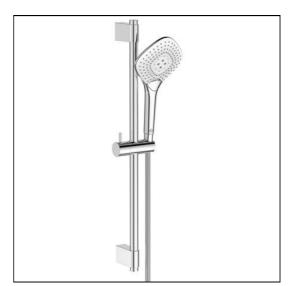

# Idealrain Evo Jet shower kit with 3 Function diamond 125mm handspray, 600mm rail and 1.75m IdealFlex hose

# **ILLUSTRATED**

B1762

Idealrain Evo Jet shower kit with 3 Function diamond 125mm handspray, 600mm rail and 1.75m IdealFlex hose