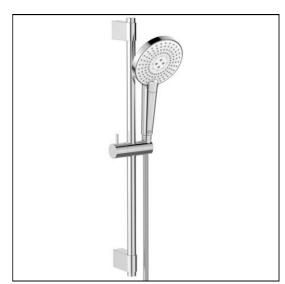

# Idealrain Evo Jet shower kit with 3 Function round 125mm handspray, 600mm rail and 1.75m IdealFlex hose

## **ILLUSTRATED**

B1761

Idealrain Evo Jet shower kit with 3 Function round 125mm handspray, 600mm rail and 1.75m IdealFlex hose