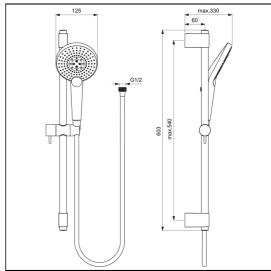

# Idealrain Evo Jet shower kit with 3 Function round 125mm handspray, 600mm rail and 1.75m IdealFlex hose

## **ILLUSTRATED**

B1761

Idealrain Evo Jet shower kit with 3 Function round 125mm handspray, 600mm rail and 1.75m IdealFlex hose

### **ILLUSTRATED PRODUCT DETAILS**

Weights

B1761 1.32 KG

**Materials** 

B1761 Chrome Plated Metal **Finishes** 

B1761

Chrome (AA)

Flow rates