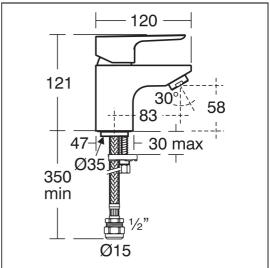

### **Special Notes**

Suitable for balanced supplies. Inlets with flexible tails and connections for 15mm copper tubes. Fitted with a 5 lpm outlet flow regulator. Flow straightener also supplied for low pressure installations. Unregulated flow rate 5.8l/min at 0.2bar. When installed in commercial applications a thermostatic blending valve such as A5900AA must be used.