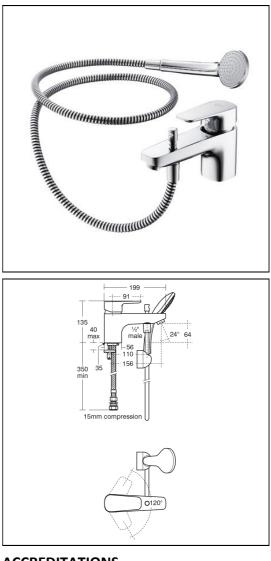

#### **ILLUSTRATED**

| B0733 | Tempo 1 hole bath shower mixer        |
|-------|---------------------------------------|
| B9400 | Idealrain S1 handspray 1 function 80m |

### ILLUSTRATED PRODUCT DETAILS

| Weights   |                            | Finishes           |                                               |
|-----------|----------------------------|--------------------|-----------------------------------------------|
|           | 53 KG<br>27 KG             | B0733              | Chrome (AA)                                   |
| Materials |                            | B9400              | Chrome (AA)                                   |
|           | rome Plated<br>rome Plated | Flow rate<br>B0733 | s<br>20 Litres per minute @ 3<br>bar pressure |

#### **Special Notes**

Suitable for balanced supplies. Inlets with flexible tails and connections for 15mm copper tubes. It is reccommended that a thermostatic blending valve such as A5901AA should be used.