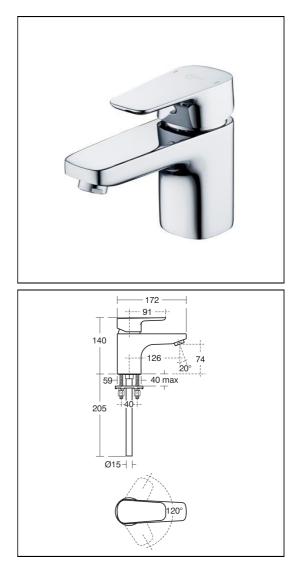

### **ILLUSTRATED**

B0732 Tempo 1 hole bath filler

## **ILLUSTRATED PRODUCT DETAILS**

| Weights |               | Finishes | Finishes                 |  |
|---------|---------------|----------|--------------------------|--|
| B0732   | 2.68 KG       | B0732    | Chrome (AA)              |  |
| Materia | ls            |          |                          |  |
| B0732   | Chrome Plated | Flow rat | Flow rates               |  |
|         |               | B0732    | 50 Litres per minute @ 3 |  |
|         |               |          | bar pressure             |  |

#### **Special Notes**

Suitable for balanced supplies. Inlets with connections for 15mm copper tubes. It is reccommended that a thermostatic blending valve such as A5901AA should be used.