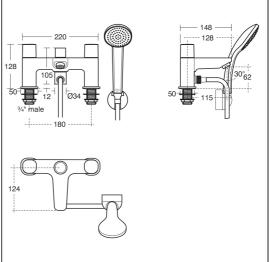

### **ILLUSTRATED PRODUCT DETAILS**

Weights

**B0731** 3.27 KG **B9400** 0.27 KG

**Materials** 

B0731 Chrome Plated B9400 Chrome Plated

**B0731** 30 Litres per minute @ 3

Chrome (AA)

Chrome (AA)

bar pressure

Designer

Flow rates

**Finishes** 

B0731

B9400

Artefakt Industriekultur

#### **Special Notes**

Suitable for balanced or unbalanced supplies. Inlets suitable for 22mm copper tubes. It is reccommended that a thermostatic blending valve such as A5901AA should be used.