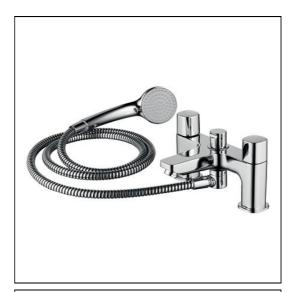

# Tempo 2 Hole Bath Shower Mixer

## **ILLUSTRATED**

**B0731** Tempo 2 hole bath shower mixer

**B9400** Idealrain S1 handspray 1 function 80mm