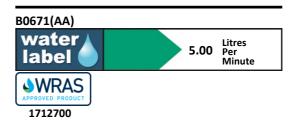

### **ILLUSTRATED PRODUCT DETAILS**

Weights

**B0671** 1.50 KG

**Materials** 

**B0671** Chrome Plated Brass

Finishes B0671

Flow rates

B0671 5 Litres per minute @ 3

bar pressure

Chrome (AA)

Designer

Robin Levien, RDI

#### **Special Notes**

Suitable for balanced supplies. Inlets with flexible hoses and connections for 15mm copper tails. Fitted with a 5 lpm outlet flow regulator. When installed in commercial applications, A5900AA a 15mm thermostatic blending valve must be used. Flow rate with fitted regulator 5 litres per minute. Unregulated flow rate 4.7 litres per minute at 0.2 bar.

### **ACCREDITATIONS**