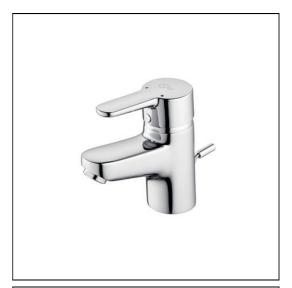

# Concept Blue Small Washasin Mixer 1 Hole With Pop-up Waste

## **ILLUSTRATED**

**B0671** Concept Blue small washbasin mixer 1 hole with pop-up

waste

### **ILLUSTRATED PRODUCT DETAILS**

Weights

**B0671** 1.50 KG

**Materials** 

**B0671** Chrome Plated Brass

Finishes B0671

Flow rates

B0671 5 Litres per minute @ 3