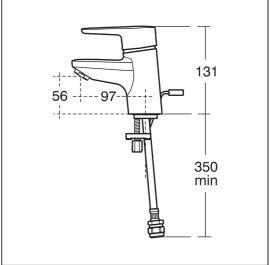

#### **Special Notes**

Suitable for balanced supplies. Inlets with flexible hoses and connections for 15mm copper tails. Fitted with a 5 lpm outlet flow regulator. When installed in commercial applications, A5900AA a 15mm thermostatic blending valve must be used. Flow rate with fitted regulator 5 litres per minute. Unregulated flow rate 4.7 litres per minute at 0.2 bar.