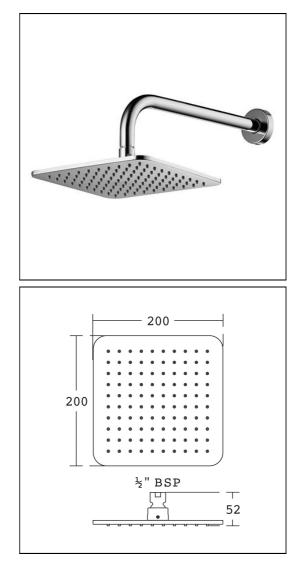

### ILLUSTRATED

| B0024 | Idealrain Cube M1 rainshower fixed head 200 x 200 |
|-------|---------------------------------------------------|
| B9444 | Idealrain wall arm 300mm                          |

# ILLUSTRATED PRODUCT DETAILS

| Weights   | ;              | Finishes    |                          |  |
|-----------|----------------|-------------|--------------------------|--|
| B0024     | 1.22 KG        | B0024       | Chrome (AA)              |  |
| B9444     | 0.72 KG        |             |                          |  |
| Materials |                | B9444       | Chrome (AA)              |  |
| B0024     | Mixed Material |             |                          |  |
| B9444     | Chrome Plated  | Flow rates  | Flow rates               |  |
|           |                | B0024       | 12 Litres per minute @ 3 |  |
|           |                |             | bar pressure             |  |
|           |                | Designer    | Designer                 |  |
|           |                | Artefakt In | dustriekultur            |  |
|           |                |             |                          |  |