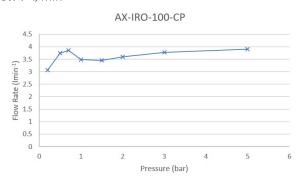

## FLOW RATE AT 3.0 BAR FLOW PRESSURE:

3.77 I/min

**CONTACT** 

SALES: 01934 744466

AFTERSALES: 01934 745163 EMAIL: SALES@VADO.COM

. . . . . .