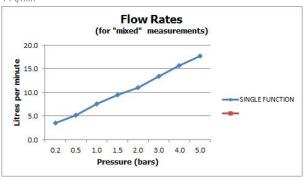

#### **FLOW RATE AT 3.0 BAR FLOW PRESSURE:**

14 l/min

tel: 01934 744466 email: sales@vado.com www.vado.com

taps | showering | accessories