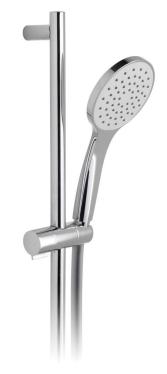

### **DESCRIPTION:**

atmosphere slide rail shower kit with single function air-injection handset 805mm slide rail with twist control 900mm overall rail length with 150cm smooth hose minimum operating pressure 0.2 bar LP

### FINISH:

Chrome