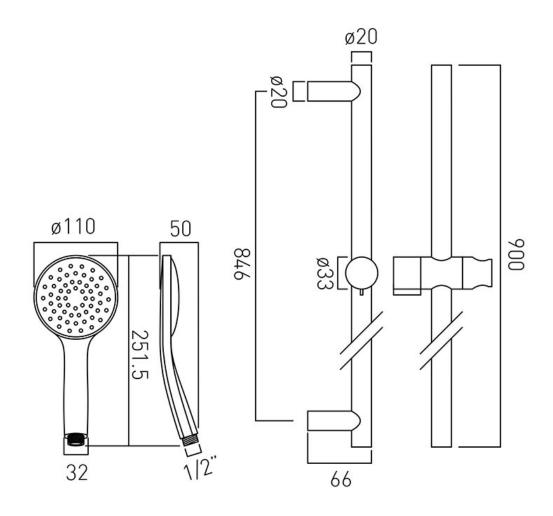

### **DESCRIPTION:**

atmosphere slide rail shower kit with single function air-injection handset 805mm slide rail with twist control 900mm overall rail length with 150cm smooth hose minimum operating pressure 0.2 bar LP

# TECHNICAL DRAWING

**COLLECTION: ATMOSPHERE** 

PRODUCT CODE: ATM-SFSRK/2-C/P

tel: 01934 744466 email: sales@vado.com www.vado.com