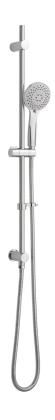

### **DESCRIPTION:**

atmosphere air-injected multi-function slide rail shower kit with smooth hose with

- 5 function air-injected handset
- integrated outlet
- rub-clean
- 900mm slide rail
- 150cm smoothflex anti-twist shower hose
- wall mounted