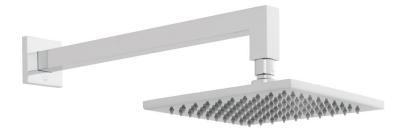

#### **DESCRIPTION:**

atmosphere square aerated shower head wall mounted with shower arm 200mm (8") minimum operating pressure 1.0 bar MP