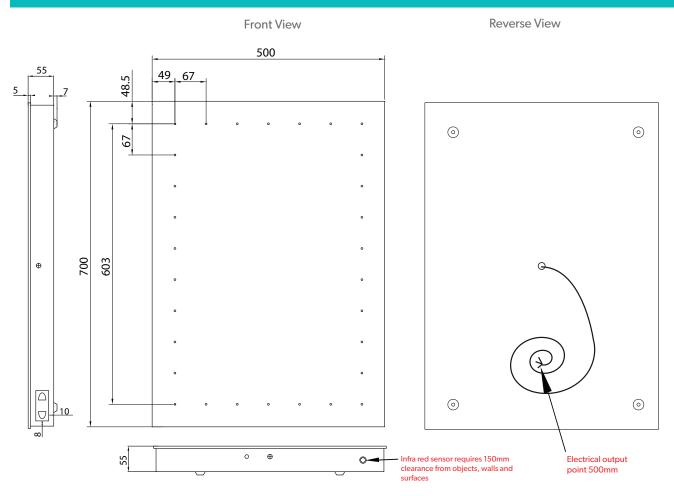

Ensure mains power supply is switched off before starting installation.

Before drilling, ensure there are no hidden cables or pipes in the wall.

|                        | Version No. 30.03.17                                             |
|------------------------|------------------------------------------------------------------|
| Product                | Astal                                                            |
| Art. No.               | Astral: 77450000                                                 |
| Product<br>Description | Portrait steam free LED illuminated mirror with charging socket. |

| Question                                                                 | Answer                                                                                                                                 |
|--------------------------------------------------------------------------|----------------------------------------------------------------------------------------------------------------------------------------|
| Nett weight (kg)                                                         | Astral: 9.25kg                                                                                                                         |
| Light Source                                                             | LED                                                                                                                                    |
| Light Source Average Lifespan                                            | Average: 20,000 hr                                                                                                                     |
| Total Rated Wattage (W)                                                  | Astral: 36.7W                                                                                                                          |
| Lumens (Lm)                                                              | Astral: 210m                                                                                                                           |
| Kelvins (k)                                                              | Astral: 6400k                                                                                                                          |
| Is the mirror dimmable?                                                  | No                                                                                                                                     |
| Energy Rating                                                            | Class A                                                                                                                                |
| Is the heated pad only on when the mirror is illuminated?                | Yes                                                                                                                                    |
| Does the mirror require an earth connection?                             | Yes                                                                                                                                    |
| Can I bypass the sensor so the mirror comes on with the main room light? | Yes                                                                                                                                    |
| Is it cool white or warm white illumination?                             | Cool white light only                                                                                                                  |
| What IP rating is the mirror?                                            | IP44 rated                                                                                                                             |
| What orientation can the mirror be hung?                                 | Astral is portrait only                                                                                                                |
| How long is the warranty?                                                | 5 years from date of purchase on silvering coating on mirror only 2 years from date of purchase on electrical components in the mirror |
|                                                                          |                                                                                                                                        |