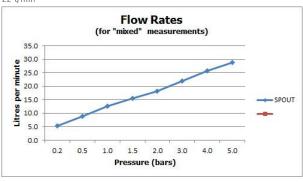

## **FLOW REGULATOR:**

FR-106/4-PLA

### **MINIMUM OPERATING PRESSURE:**

0.2 bar LP

### **FLOW RATE AT 3.0 BAR FLOW PRESSURE:**

22 l/min

tel: 01934 744466 email: sales@vado.com www.vado.com

taps | showering | accessories