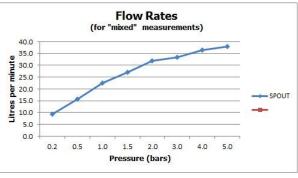

#### FLOW RATE AT 3.0 BAR FLOW PRESSURE:

33 l/min

tel: 01934 744466 email: sales@vado.com www.vado.com