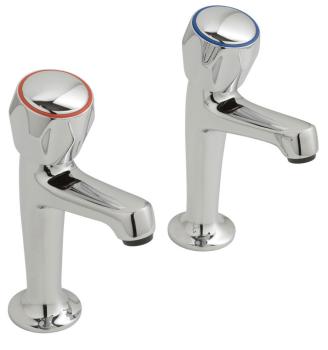

#### **DESCRIPTION:**

high neck sink pillar taps deck mounted with water flow straightener cold ceramic cartridge AST-VALVE/CD/CL-1/2 hot ceramic cartridge AST-VALVE/CD/HT-1/2 1/2" x 50mm threaded connections deck mount drill hole diameter 22mm minimum operating pressure 0.2 bar LP FINISH: Chrome