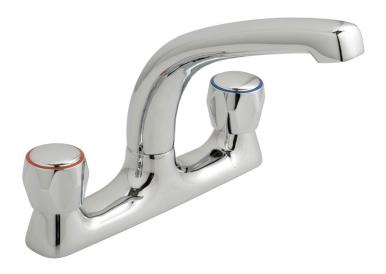

# **DESCRIPTION:**

2 hole sink mixer
deck mounted
with swivel spout
with water flow straightener
cold ceramic cartridge AST-VALVE/CD/CL-1/2
hot ceramic cartridge AST-VALVE/CD/HT-1/2
1/2" x 50mm threaded tail connections
deck mount drill hole diameter 22mm
minimum operating pressure 0.2 bar LP

# FINISH:

Chrome