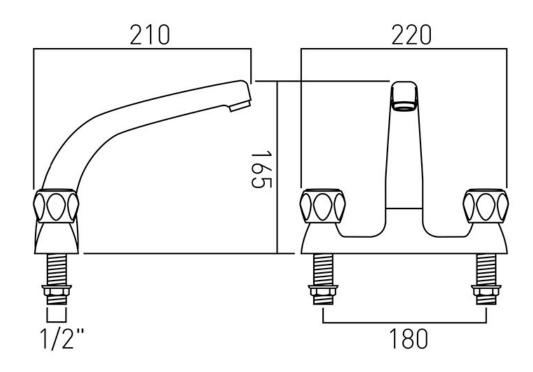

# TECHNICAL DRAWING

**COLLECTION:** 

PRODUCT CODE: AST-153/CD-C/P

tel: 01934 744466 email: sales@vado.com www.vado.com