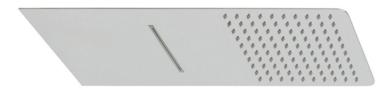

### **DESCRIPTION:**

aquablade square shower head wall mounted 2 functions: rain and water blade min-max wall mount 48-68mm optimum installation depth 58mm minimum operating pressure 1.0 bar MP