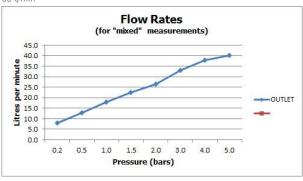

### FLOW RATE AT 3.0 BAR FLOW PRESSURE:

33 l/min

tel: 01934 744466 email: sales@vado.com www.vado.com

where inspiration flows

taps | showering | accessories