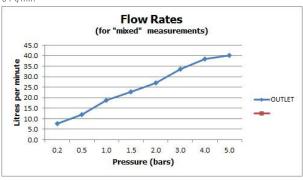

### **FLOW RATE AT 3.0 BAR FLOW PRESSURE:**

34 l/min

tel: 01934 744466 email: sales@vado.com www.vado.com

where inspiration flows

taps | showering | accessories