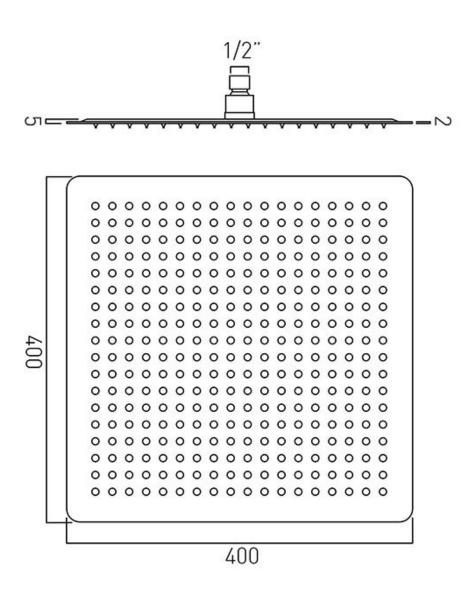

# SPECIFICATION SHEET

**COLLECTION:** AQUABLADE

PRODUCT CODE: AQB-SQ/40-C/P

### **DESCRIPTION:**

aquablade single function slimline easy clean square shower head 1/2" female inlet minimum operating pressure 1.0 bar MP

## TECHNICAL DRAWING

**COLLECTION:** AQUABLADE

PRODUCT CODE: AQB-SQ/40-C/P

tel: 01934 744466 email: sales@vado.com www.vado.com