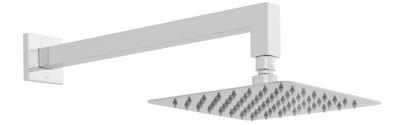

#### **DESCRIPTION:**

aquablade slimline easy clean square shower head with shower arm wall mounted 200mm (8") square minimum operating pressure 0.2 bar LP

#### FINISH: Chrome FLOW REGULATOR: FR-SHOWER/9-C/P MINIMUM OPERATING PRESSURE: 0.2 bar LP

tel: 01934 744466 email: sales@vado.com www.vado.com