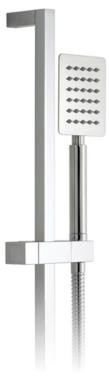

### **DESCRIPTION:**

aquablade square single-function slide rail shower kit with

- single function metal handset
- rub-clean
- cool touch handle
- 900mm slide rail
- 150cm shower hose
- wall mounted

minimum operating pressure 0.2 bar LP

### FINISH:

Chrome