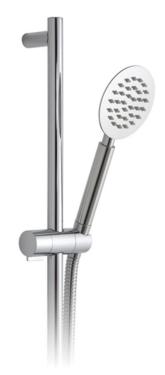

#### **DESCRIPTION:**

aquablade round single-function slide rail shower kit with

- single function metal handset
- rub-clean
- cool touch handle
- 900mm slide rail
- 150cm shower hose
- wall mounted

available late 2015 minimum operating pressure 0.2 bar LP

#### **FINISH:** Chrome

FLOW REGULATOR:

9L/m flow regulator fitted as standard **MINIMUM OPERATING PRESSURE:** 0.2 bar LP

tel: 01934 744466 email: sales@vado.com www.vado.com