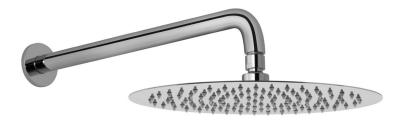

#### **DESCRIPTION:**

aquablade single function slim line easy clean oval shower head with shower arm wall mounted 200mm x 300mm (8" x 12") minimum operating pressure 0.2 bar LP

#### FINISH: Chrome

FLOW REGULATOR: FR-SHOWER/9-C/P MINIMUM OPERATING PRESSURE: (8") 0.2 bar LP(12") 1.0 bar MP

tel: 01934 744466 email: sales@vado.com www.vado.com