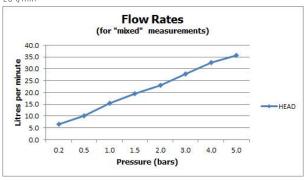

### **FLOW RATE AT 3.0 BAR FLOW PRESSURE:**

28 l/min

tel: 01934 744466 email: sales@vado.com www.vado.com

where inspiration flows

taps | showering | accessories