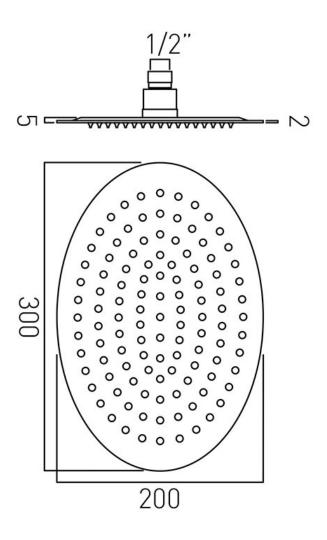

### **DESCRIPTION:**

aquablade single function slim line easy clean oval shower head 200mm x 300mm (8" x 12") 1/2" female inlet minimum operating pressure 0.2 bar LP

# TECHNICAL DRAWING

**COLLECTION:** AQUABLADE

PRODUCT CODE: AQB-OV/30-C/P

tel: 01934 744466 email: sales@vado.com www.vado.com