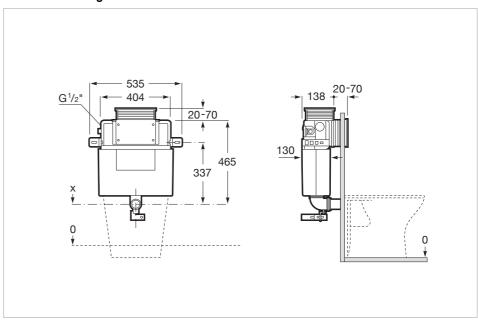

## Length: 535 mm. Width: 138 mm. Height: 465 mm.

plate for concealed cistern

**Dimensions** 

Compatible with
89009900. PL5 DUAL - Dual flush operating

89009800. PL4 DUAL - Dual flush operating plate for concealed cistern

## **Technical drawings**