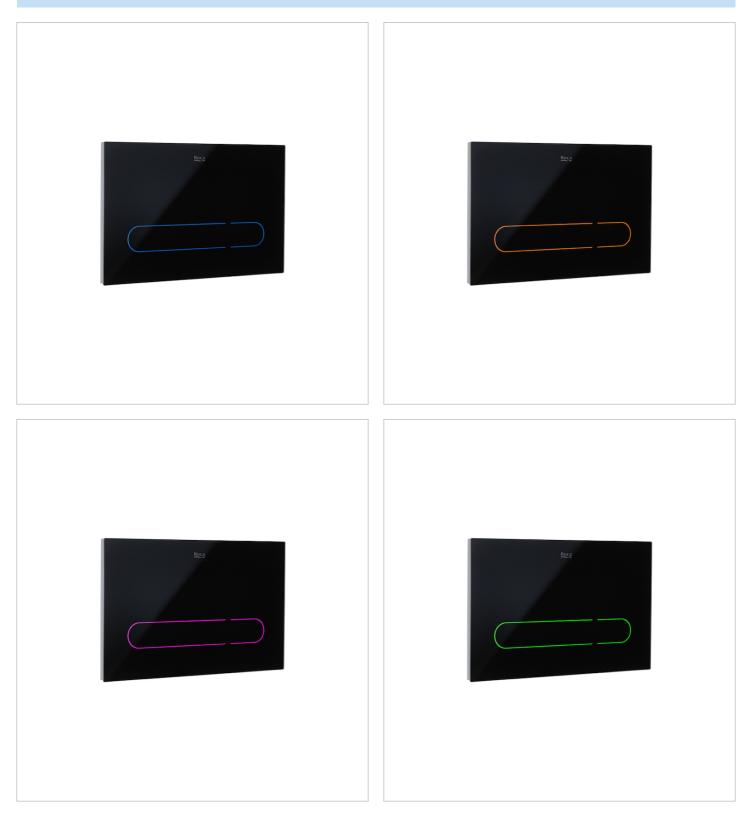

### Ref. 890103008

Systems that combine efficiency and technology, turning them into solutions that look after the design and adapt perfectly to the space concerned. Innovation and the avant-garde join forces to guarantee the best features, where convenience, saving and style are to be found in every detail. EP1 (compact version) - Electronic glass finished operating plate for concealed cistern with automatic or touchless dual flush and adjustable light in multiple colour choice