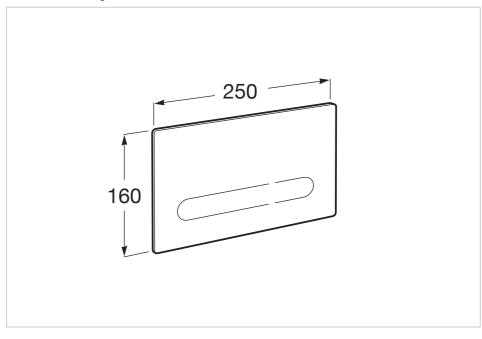

t-garde join forces to guarantee the best features, where convenience, saving and style are to be found in every detail. EP1 (compact version) - Electronic glass finished operating plate for concealed cistern with automatic or touchless dual flush and adjustable light in multiple colour choice

Number of buttons: 2

#### Dimensions

Length: 250 mm. Height: 160 mm.

#### Compatible with

890090020 PRO WC - Concealed cistern with structure for WC 890080200 BASIC TANK COMPACT -Compact concealed cistern (8 cm) with dual flush (4/2 - 4.5/3 - 6/3 L) 890080120 BASIC WC COMPACT -Concealed structure with compact cistern (8 cm) and dual flush (4/2 - 4.5/3 - 6/3 L). 90 ø / 110 ø elbow 890080020 DUPLO-N WC - Short projection concealed cistern (8 cm) with structure for WC

#### **Technical drawings**







# In-Wall

## Ref. 890103008