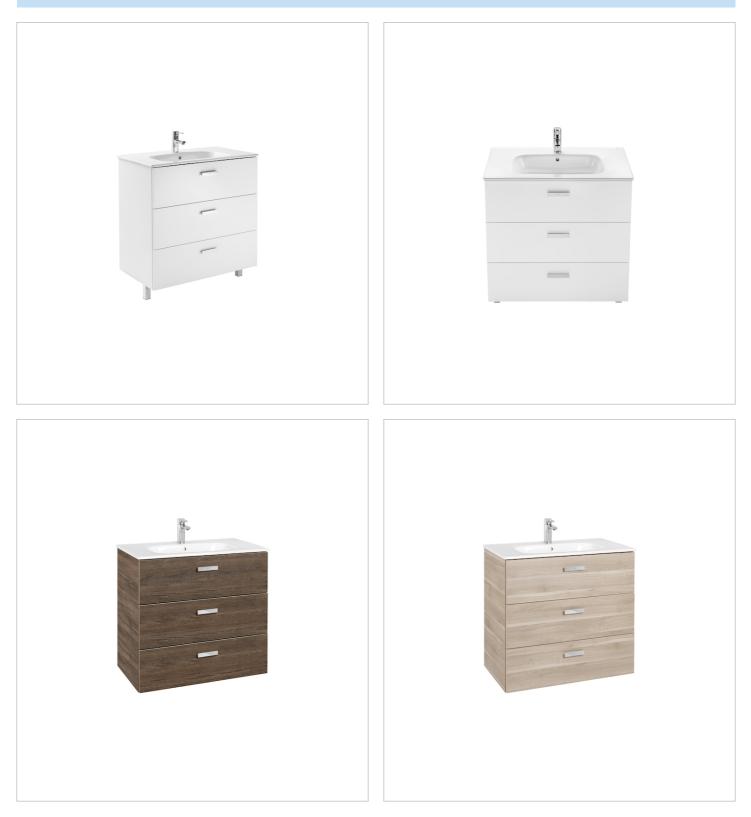

### Colours and finishes

#### How to obtain the reference number

Replace the ".." with the desired finish code from the list below

806 Gloss White