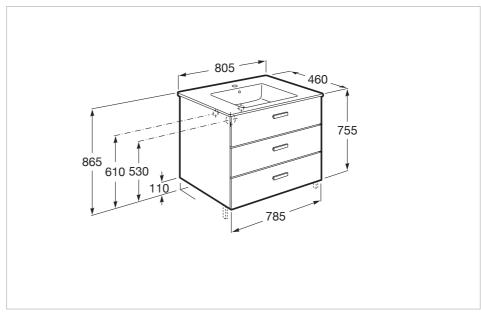

### **Technical drawings**

#### Dimensions

Length: 785 mm. Width: 450 mm. Height: 740 mm.