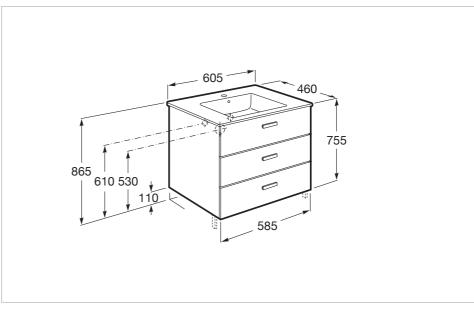

#### Dimensions

Length: 595 mm. Width: 450 mm. Height: 745 mm.

#### **Technical drawings**