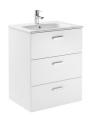

### Base unit (3 drawers)

Closing and opening system: Soft close drawers Door type: Sliding Doors and drawers combination: 3 drawers Furniture configuration: Drawers Installation type: Wall-hung Internal dividers Leg material/finish: Chrome

#### Dimensions

Length: 595 mm. Width: 450 mm. Height: 745 mm.