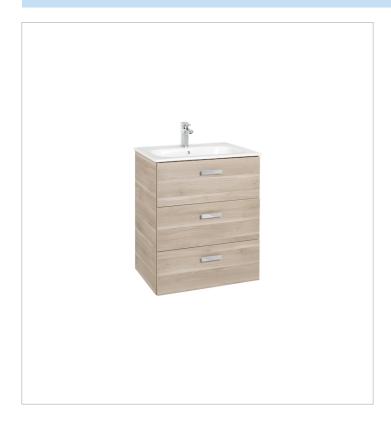

### Base unit (3 drawers)

Closing and opening system: Soft close drawers Door type: Sliding Doors and drawers combination: 3 drawers Furniture configuration: Drawers Installation type: Wall-hung Internal dividers Leg material/finish: Chrome

#### Dimensions

Length: 595 mm. Width: 450 mm. Height: 745 mm.