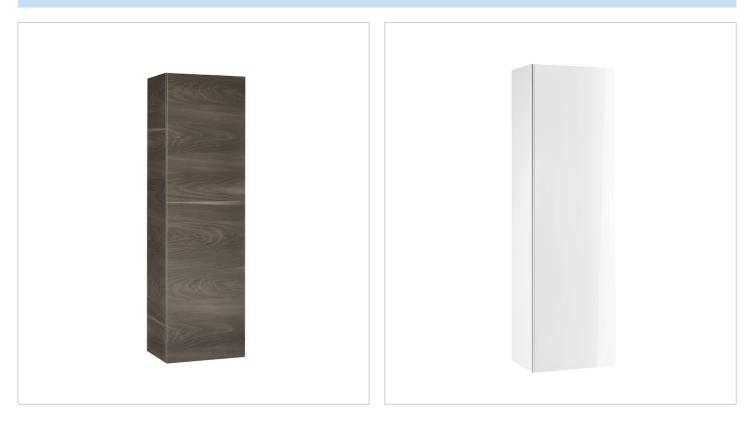

#### Colours and finishes

#### How to obtain the reference number

Replace the ".." with the desired finish code from the list below

396 Textured Yosemite

806 Gloss white