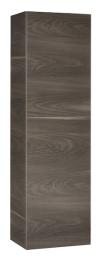

### Reversible column unit

Adjustable shelves Closing and opening system: Soft and self close doors Door type: Hinged Doors and drawers combination: 1 door Furniture configuration: Doors Installation type: Wall-hung Material: Chipboard, Melamine Reversible

#### Dimensions

Length: 409 mm. Width: 309 mm. Height: 1400 mm.