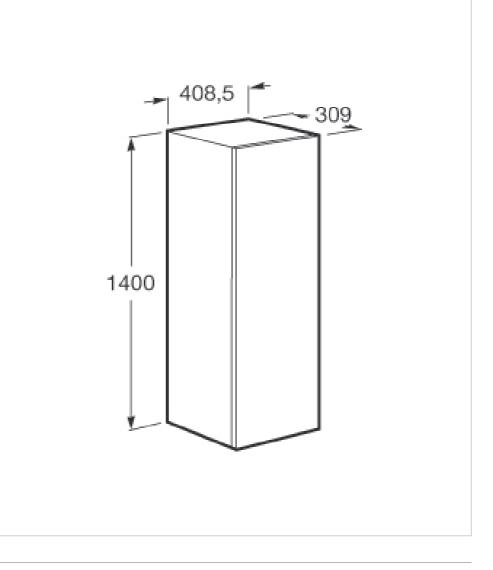

#### Dimensions

Length: 409 mm. Width: 309 mm. Height: 1400 mm.

#### **Technical drawings**