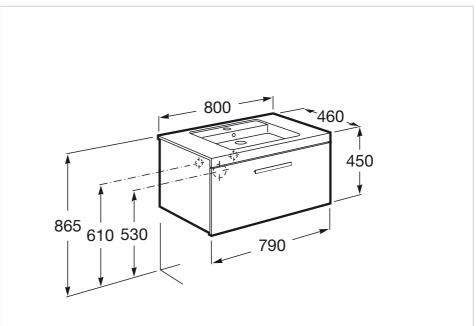

### Dimensions

Length: 800 mm. Width: 460 mm. Height: 450 mm.

### **Technical drawings**