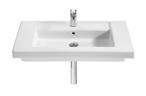

### Includes

327545..0 Wall-hung or vanity vitreous china basin

### Wall-hung or vanity vitreous china basin

Bowl position: Central Fixing kit: Included Installation type: Vanity, Wall-hung Material: Vitreous china Shape: Square Taphole configuration: 1 prepunched, 1 taphole, 1 prepunched