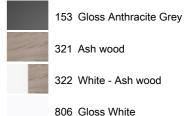

### Colours and finishes

### How to obtain the reference number

Replace the ".." with the desired finish code from the list below

Ref. 855945...