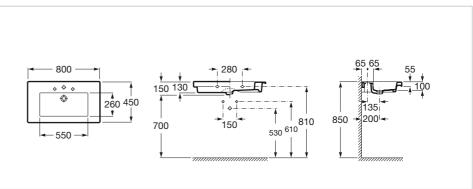

### Dimensions

Length: 800 mm. Width: 450 mm. Height: 130 mm.

### **Technical drawings**