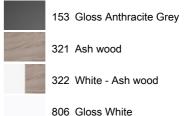

### Colours and finishes

#### How to obtain the reference number

Replace the ".." with the desired finish code from the list below

Ref. 327546000 + 856875...

#### How to obtain the reference number

Replace the ".." with the desired finish code from the list below