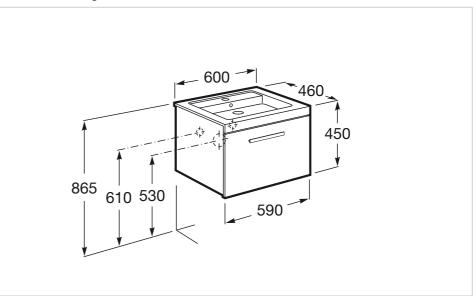

### Dimensions

Length: 600 mm. Width: 460 mm. Height: 450 mm.

### **Technical drawings**

### Dimensions

Length: 600 mm. Width: 450 mm. Height: 130 mm.