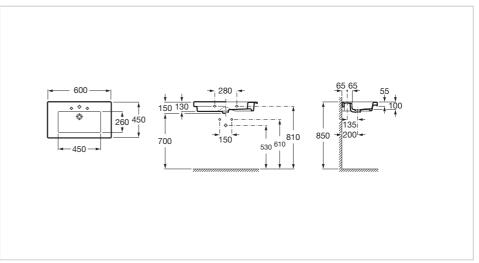

vitreous china basin

Bowl position: Central Fixing kit: Included Installation type: Vanity, Wall-hung Material: Vitreous china Shape: Square Taphole configuration: 1 prepunched, 1 taphole, 1 prepunched

### Colours and finishes

#### How to obtain the reference number

Replace the ".." with the desired finish code from the list below



### Dimensions

Length: 600 mm. Width: 450 mm. Height: 130 mm.

### Optional

816758001 Lateral right hand towel rail for basin816759001 Lateral left hand towel rail for basin

## Compatible with

856746001 Base structure with integrated towel rail 505400000 1 1/4" waste for basin / bidet with overflow and automatic plug 506401614 1 1/4" outlet connector for basin. 250 Pipe 506403110 1 1/4" outlet connector for basin. 300 Pipe

### **Technical drawings**