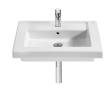

### Includes

327546..0 Wall-hung or vanity vitreous china basin

### Wall-hung or vanity vitreous china basin

Bowl position: Central Fixing kit: Included Installation type: Vanity, Wall-hung Material: Vitreous china Shape: Square Taphole configuration: 1 prepunched, 1 taphole, 1 prepunched