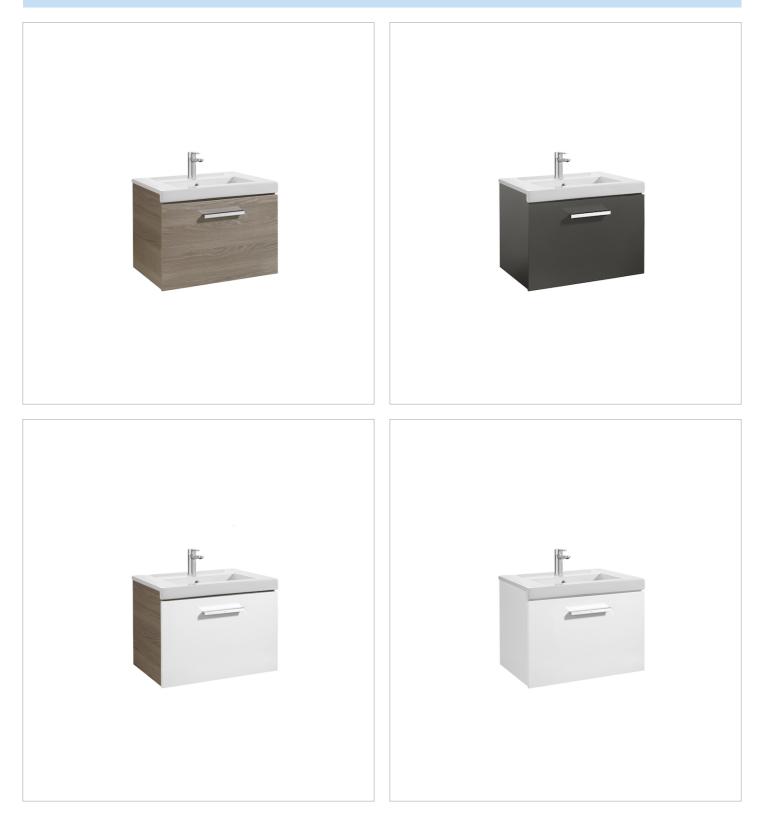

# Prisma

An innovative and versatile collection. Due to the basin design, its straight lines and its variety of dimensions, it depicts an ideal solution for different bathroom spaces.

### Unik (base unit with one drawer and basin)

Base unit / Closing and opening system: Soft close drawers Base unit / Doors and drawers combination: 1 drawer Base unit / Internal dividers Base unit / Internal drawers: 1 Base unit / Internal drawers: 1 Base unit / Structure: Drawers Basin / Taphole configuration: 1 prepunched, 1 taphole, 1 prepunched Installation type: Wall-hung Material / Base unit: Chipboard, MDF, Melamine Material / Basin: Vitreous china Space-saving waste included Tap installation: On the basin

### Includes

327546..0 Wall-hung or vanity vitreous china basin

# Ref. 327546..0

An innovative and versatile collection. Due to the basin design, its straight lines and its variety of dimensions, it depicts an ideal solution for different bathroom spaces.