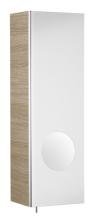

## Ref. 856843...

Right hand mirror cabinet with integrated magnifying mirror

Adjustable shelves Door type: Hinged Installation type: Wall-hung Integrated magnifying mirror Internal shelves: 2 Number of doors: 1 Shape: Rectangular