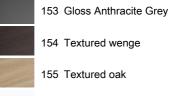

### Colours and finishes

### How to obtain the reference number

Replace the ".." with the desired finish code from the list below

806 Gloss white