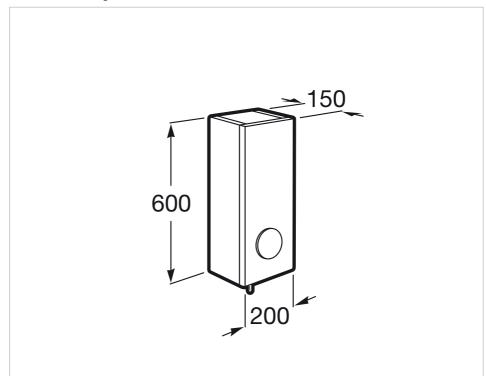

43...



Right hand mirror cabinet with integrated magnifying mirror

Adjustable shelves Door type: Hinged Installation type: Wall-hung Integrated magnifying mirror Internal shelves: 2 Number of doors: 1 Shape: Rectangular

### Colours and finishes

### How to obtain the reference number

Replace the ".." with the desired finish code from the list below



806 Gloss white

### Dimensions

Length: 200 mm. Width: 150 mm. Height: 600 mm.

### Compatible with

813070000 LED Spotlight 6W for mirror cabinet

Balance and perfection in a design that gets its inspiration from the full Moon as a source of light and freshness. This collection is a versatile, young and urbane proposal that can adapt to any kind of design space, combining practicality, elegance and design.

### **Technical drawings**