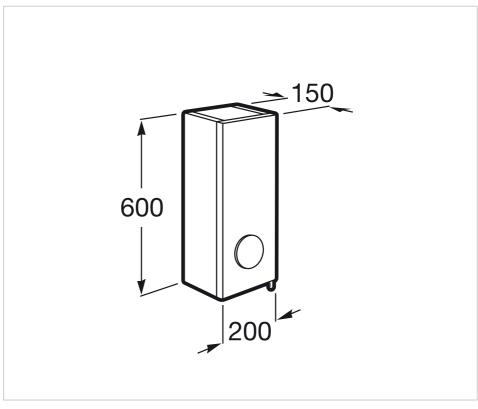

### **Dimensions**

Length: 200 mm. Width: 150 mm. Height: 600 mm.

# **Technical drawings**