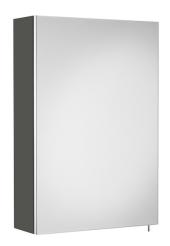

# Mirror cabinet

#### Adjustable shelves

Door type: Hinged

Installation type: Wall-hung

Internal shelves: 2 Number of doors: 1

Reversible

Shape: Rectangular

#### **Dimensions**

Length: 400 mm. Width: 150 mm. Height: 600 mm.