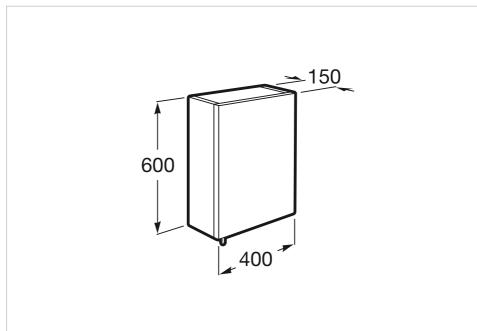

e and perfection in a design that gets its inspiration from the full Moon as a

design space, combining practicality,

# Mirror cabinet

#### Adjustable shelves

Door type: Hinged

Installation type: Wall-hung

Internal shelves: 2 Number of doors: 1

Reversible

Shape: Rectangular

#### Colours and finishes

#### How to obtain the reference number

Replace the ".." with the desired finish code

from the list below

153 Gloss Anthracite Grey



154 Textured wenge



155 Textured oak



#### **Dimensions**

Length: 400 mm. Width: 150 mm. Height: 600 mm.

## Compatible with

813070000 LED Spotlight 6W for mirror

cabinet

# source of light and freshness. This collection is a versatile, young and urbane proposal that can adapt to any kind of Techn

elegance and design.

## Technical drawings