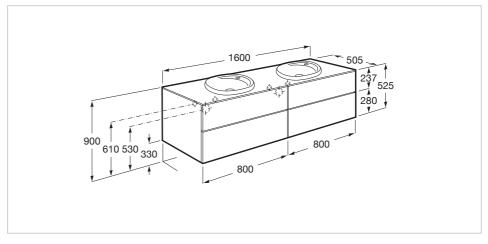

#### Dimensions

Length: 1600 mm. Width: 505 mm. Height: 525 mm.

## **Technical drawings**